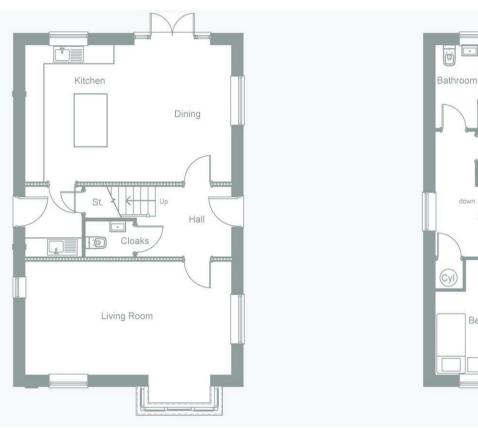

## **Property Description**

READY FOR OCCUPATION!! - a new detached four bedroom home with open plan kitchen/dining,large living room an en- suite to bed 1, and family bathroom with Single garage. This stunning new home located in the idyllic Leicestershire countryside has just been finished to a high specification by the reputable local builders, Williams homes on an exclusive development of just twenty-one new properties set in a delightful village location on Rugby Road, Swinford, near Lutterworth, in South Leicestershire.

## **Key Features**

- New Detached Family House
- Built by Willilams Homes
- Spacious Living Room
- Superb Dining Kitchen
- Energy saving Air source heating
- Principal Bedroom with En-Suite
- 3 Further Bedrooms
- Family Bathroom
- Single Garage and 2 Parking Spaces
- Good Sized Plot, Pleasant Views