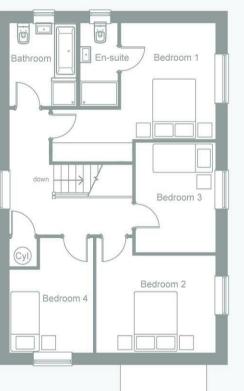

## **Property Description**

READY FOR OCCUPATION!! - a new detached four bedroom home with open plan kitchen/dining,large living room an en- suite to bed 1, and family bathroom with Single garage. This stunning new home located in the idyllic Leicestershire countryside has just been finished to a high specification by the reputable local builders, Williams homes on an exclusive development of just twenty-one new properties set in a delightful village location on Rugby Road, Swinford, near Lutterworth, in South Leicestershire.

## **Key Features**

- New Detached Family House
- Built by Willilams Homes
- Spacious Living Room
- Superb Dining Kitchen
- Energy saving Air source heating
- Principal Bedroom with En-Suite
- 3 Further Bedrooms
- Family Bathroom
- Single Garage and 2 Parking Spaces
- Good Sized Plot, Pleasant Views